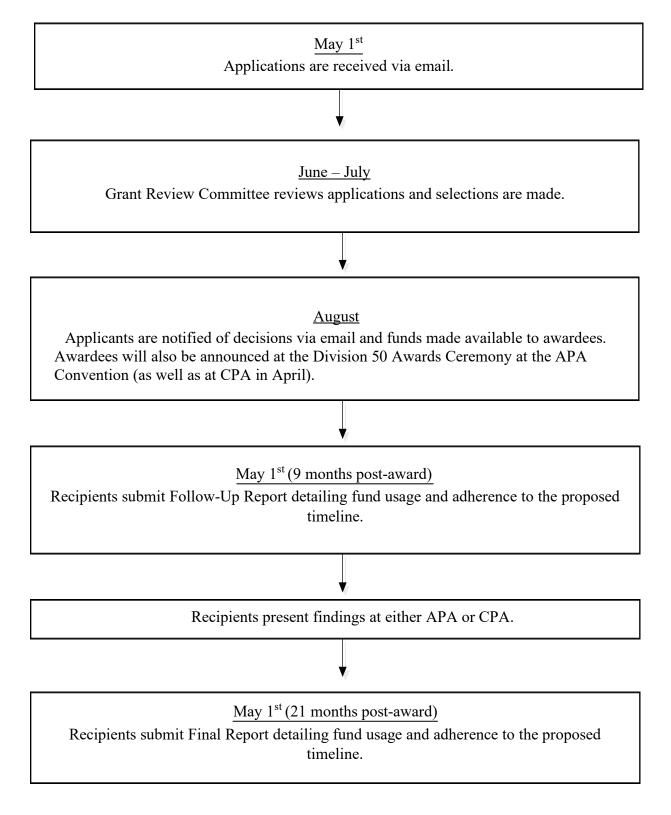

- 2. The application packet files must be saved as a single PDF document and emailed to the Student Research Grant Committee (div50research@gmail.com) no later than 11:59pm EST on May 1<sup>st</sup>. Each applicant will receive email confirmation that their materials were received and should keep a copy of the submitted materials. Applications that do not follow the guidelines above will not be considered.
- 3. Grant recipients will be announced each year in August. Funds will be provided directly to students following the announcement of the award recipients.
- 4. Each grant recipient must submit a 1-page Follow-Up Report co-signed by their primary graduate advisor to the SoAP specifying how the funds are being used by May 1<sup>st</sup> the year following award disbursement.
- 5. Grant recipients are required to attend one meeting of either the American Psychological Association (APA) or the Collaborative Perspectives on Addiction (CPA) to present the findings from the funded study 1-2 years after receiving the award. For example, if a student is awarded funds in August 2023, the student can present at APA or CPA anytime between 2024-2026. <u>NOTE</u>: It is the grant recipient's responsibility to submit their findings through the standard application process for APA or CPA. SoAP will NOT submit materials on the behalf of awardees.
- 6. Grant recipients are required to provide service to the SoAP by volunteering at the meeting of either the American Psychological Association (APA) or the Collaborative Perspectives on Addiction (CPA) 1-2 years after receiving the award (i.e., in the year that they are presenting study findings).
- 7. Each grant recipient must submit a 1-page Final Report to the SoAP specifying how the funds were used by May 1<sup>st</sup> two years following award disbursement. The Final Report should highlight any publications, presentations, and/or external grant proposals that have resulted from the funded project. The report must be co-signed by the student's primary graduate advisor.
- 8. Optional disclosure of whether the applicant identifies as a marginalized or underrepresented group will be added to the application, as well as disclosure of whether the research being proposed targets marginalized or underrepresented groups.

## TIMELINE FOR APPLICATION REVIEW AND FUND DISBURSEMENT: